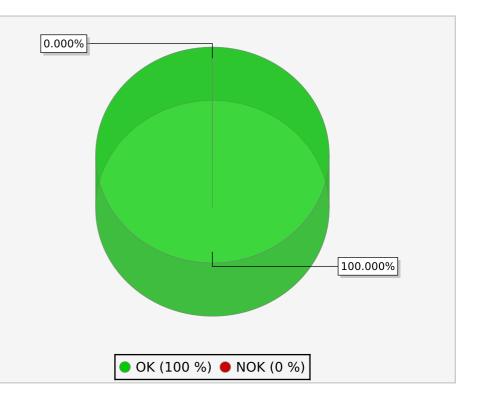

This graph displays the availability for given host

Start: 4/11/16 12:00 AM End: 4/17/16 11:59 PM

Period in minutes: 10079.98
Period in hours: 168.00

Period in days: 7.00

Service: disk C:

This graph displays the availability for given service