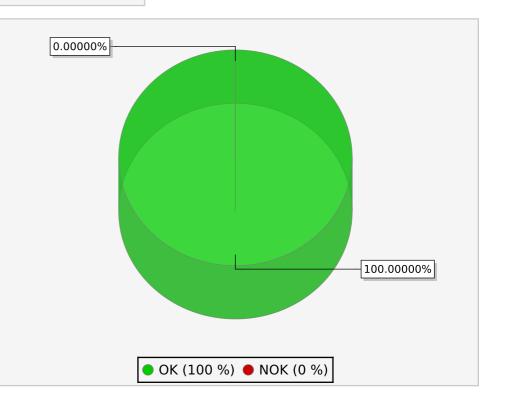

Start: 4/11/16 12:00 AM End: 4/17/16 11:59 PM

Period in minutes: 10079.98
Period in hours: 168.00
Period in days: 7.00

Hostname: SRV-VCENTER02

Service: disk

This graph displays the availability for given service