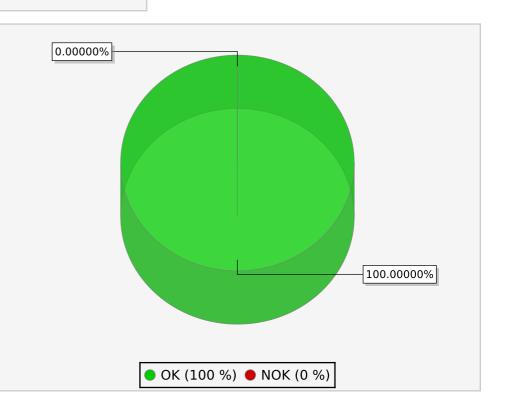

This graph displays the availability for given host

Start: 4/11/16 12:00 AM End: 4/17/16 11:59 PM

Period in minutes: 10079.98
Period in hours: 168.00

Period in days: 7.00

Service: disk C:

This graph displays the availability for given service

Start: 4/11/16 12:00 AM End: 4/17/16 11:59 PM

Period in minutes: 10079.98
Period in hours: 168.00
Period in days: 7.00

Hostname: SRV-VCENTER02

Service: disk

This graph displays the availability for given service