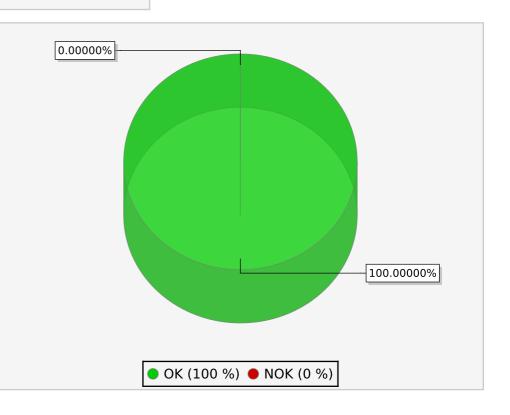

This graph displays the availability for given host

Start: 4/11/16 12:00 AM End: 4/17/16 11:59 PM

Period in minutes: 10079.98
Period in hours: 168.00

Period in days: 7.00

Service: disk C:

This graph displays the availability for given service