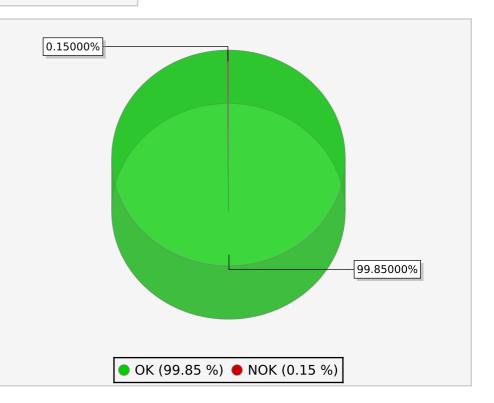

Start: 4/11/16 12:00 AM End: 4/17/16 11:59 PM

Service: icinga

This graph displays the availability for given service

Start: 4/11/16 12:00 AM End: 4/17/16 11:59 PM

Period in minutes: 10079.98
Period in hours: 168.00
Period in days: 7.00

Hostname: SRV-VCENTER02

Service: load

This graph displays the availability for given service

Start: 4/11/16 12:00 AM End: 4/17/16 11:59 PM

Period in minutes: 10079.98
Period in hours: 168.00

Period in days: 7.00