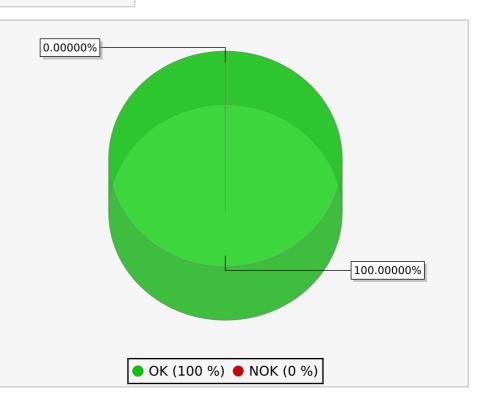

Start: 4/11/16 12:00 AM End: 4/17/16 11:59 PM

Period in minutes: 10079.98
Period in hours: 168.00
Period in days: 7.00

Hostname: SRV-VCENTER02

Service: disk

This graph displays the availability for given service

Start: 4/11/16 12:00 AM End: 4/17/16 11:59 PM

Service: icinga

This graph displays the availability for given service

Start: 4/11/16 12:00 AM End: 4/17/16 11:59 PM

Period in minutes: 10079.98
Period in hours: 168.00
Period in days: 7.00