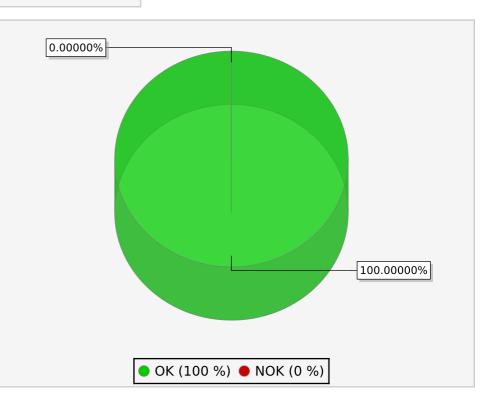

This graph displays the availability for given host

Start: 4/11/16 12:00 AM End: 4/17/16 11:59 PM

Period in minutes: 10079.98
Period in hours: 168.00

Period in days: 7.00

Service: disk C:

This graph displays the availability for given service

Start: 4/11/16 12:00 AM End: 4/17/16 11:59 PM

Period in minutes: 10079.98
Period in hours: 168.00
Period in days: 7.00

Hostname: SRV-VCENTER02

Service: disk

This graph displays the availability for given service